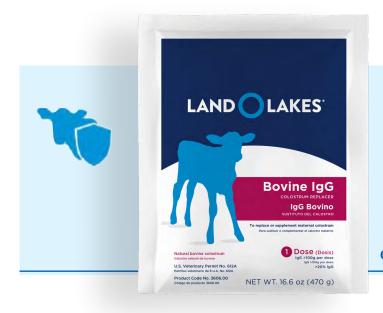

## Colostrum Peplacer Partners

Single dose pouches on sale!

In-stock now at Ag Partners feed retail locations. Product availability may vary by location.

Buy
NOUS
SHUE
10%

Made from nutrient-rich whole bovine colostrum.

Provides a newborn calf with important antibodies, including Immunoglobulin G (IgG), to help develop her immune system.

\*Also available in 36-dose pails by special order

| Features                                                                                                                                                                    | Benefits                                                                                                                                                                                                                                                            |
|-----------------------------------------------------------------------------------------------------------------------------------------------------------------------------|---------------------------------------------------------------------------------------------------------------------------------------------------------------------------------------------------------------------------------------------------------------------|
| Licensed & tested by the USDA.                                                                                                                                              | Ensures every batch meets the USDA's standards for use as a treatment for failure of passive transfer of immunity.                                                                                                                                                  |
| Made of whole bovine colostrum with nothing added or removed.                                                                                                               | Provides calves with the immune support. nutrients and growth factors found in maternal colostrum.                                                                                                                                                                  |
| <ul> <li>Contains high levels of lgGl.</li> <li>Contains high levels of natural colostral fat.</li> <li>Includes a large variety of growth factors and hormones.</li> </ul> | <ul> <li>Helps address enteric and respiratory challenges.</li> <li>Provides energy and assists with body temperature regulation, ultimately helping to optimize calf growth and development.</li> <li>Assists in the development of tissues and organs.</li> </ul> |
| Provides a high (>20%) concentration of IgG per dose.                                                                                                                       | ≥ 100g lgG delivered in 470 g of powder or ≥ 200g lgG in 940g of powder.                                                                                                                                                                                            |